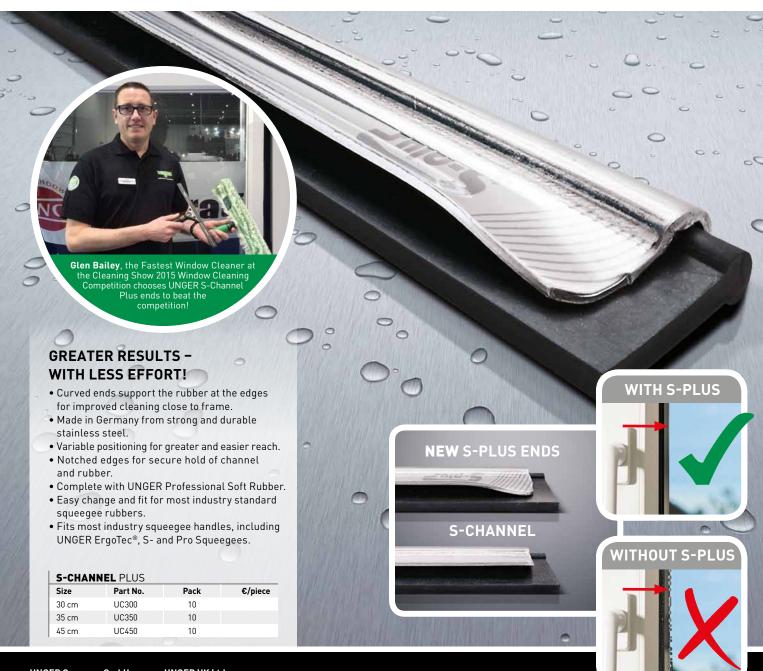

## **S-CHANNEL** PLUS

## Made in Germany by UNGER, our precision engineered 'Dog Eared' squeegee channel is now available to everyone.

For some time Squeegee users all around the world have been 'Dog Earring' their channels to improve performance and reduce detailing. We researched and embraced this concept in 2012, incorporating the improved channel design with special curved

ends into our UNGER Ultimate Squeegee Limited Edition, launched in May 2014. With so much great feedback received from professional users of our Ultimate we have decided to make this feature available to everyone by launching the new S-Channel Plus.