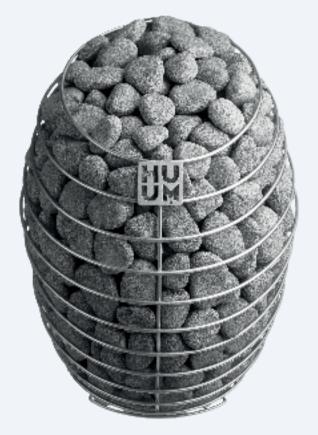

## Electric heater **DROP**

**DROP** heater is inspired by the purest element in nature - a water drop. Its round design softens and livens up the angular interior of a classic sauna, giving it a touch of elegance. But DROP isn't only about the looks.

This compact wall-mounted heater can actually fit up to 55 kg of stones, exceeding most wood-burning stoves and guaranteeing long-lasting steam.

**POWER** 

© ALL RIGHTS RESERVED - HUUM 2021

| DROP HEATER    | 4,5 kW             | 6 kW                | 9 kW                |
|----------------|--------------------|---------------------|---------------------|
| Sauna room     | 3-7 m <sup>3</sup> | 5-10 m <sup>3</sup> | 8-15 m <sup>3</sup> |
| Stone capacity | 55 kg              |                     | 55 kg               |
| Weight Height  | 11 kg              | 11 kg               | 12 kg               |
|                | 590 mm             | 590 mm              | 590 mm              |
| Width          | 390 mm             | 390 mm              | 390 mm              |
| Depth          | 335 mm             | 335 mm              | 335 mm              |