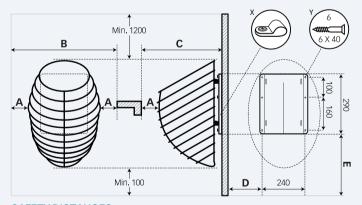

## **SAFETY DISTANCES**

| Α | 100 mm | 120 mm | 150 mm |
|---|--------|--------|--------|
| В | 590 mm | 630 mm | 690 mm |
| С | 435 mm | 455 mm | 485 mm |
| D | 170 mm | 190 mm | 220mm  |

DISTRIBUTOR:

**OF SAUNA**